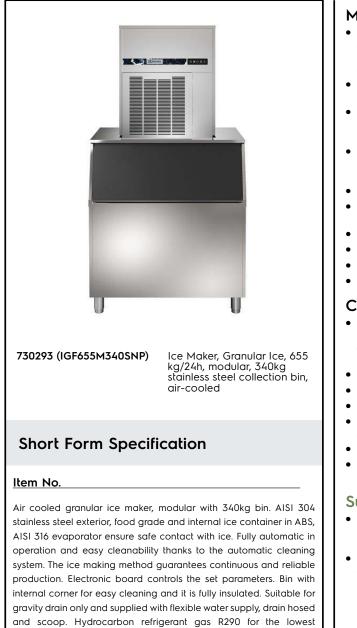

Ice Makers Granular Ice, 655kg/24h, 340kg bin, air-cooled

| ITEM #       |
|--------------|
| MODEL #      |
| NAME #       |
| <u>SIS #</u> |
| AIA #        |
|              |

# Ice Makers Granular Ice, 655kg/24h, 340kg bin, air-cooled

CE

| Electric                                                                                                             |                                                    |
|----------------------------------------------------------------------------------------------------------------------|----------------------------------------------------|
| Supply voltage:<br>730293 (IGF655M340SNP)<br>Electrical power max.:                                                  | 200-240 V/1N ph/50 Hz<br>1.58 kW                   |
| Capacity:                                                                                                            |                                                    |
| Bin capacity:                                                                                                        | 340 kg                                             |
| Key Information:                                                                                                     |                                                    |
| External dimensions, Width:<br>External dimensions, Depth:<br>External dimensions, Height:<br>Net weight:<br>Output: | 762 mm<br>819 mm<br>1972 mm<br>52 kg<br>655 kg/day |
| Sustainability                                                                                                       |                                                    |
| Refrigerant type:<br>Water consumption:                                                                              | R290<br>27.3 lt/hr                                 |