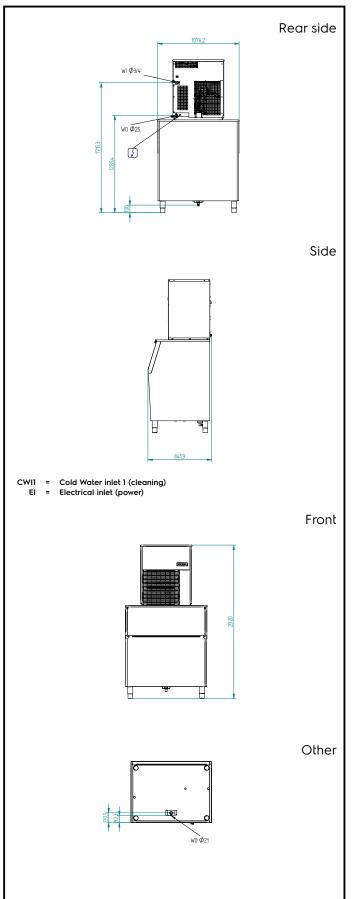

# Ice Makers Granular Ice, 655kg/24h, 340kg bin, air-cooled

CE

| Electric                                                                                                             |                                                    |
|----------------------------------------------------------------------------------------------------------------------|----------------------------------------------------|
| Supply voltage:<br>730293 (IGF655M340SNP)<br>Electrical power max.:                                                  | 200-240 V/1N ph/50 Hz<br>1.58 kW                   |
| Capacity:                                                                                                            |                                                    |
| Bin capacity:                                                                                                        | 340 kg                                             |
| Key Information:                                                                                                     |                                                    |
| External dimensions, Width:<br>External dimensions, Depth:<br>External dimensions, Height:<br>Net weight:<br>Output: | 762 mm<br>819 mm<br>1972 mm<br>52 kg<br>655 kg/day |
| Sustainability                                                                                                       |                                                    |
| Refrigerant type:<br>Water consumption:                                                                              | R290<br>27.3 lt/hr                                 |